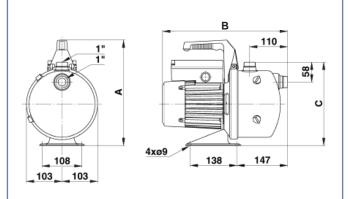

# **TECHNICAL FEATURES**

|       | P2   | 1 ph   | Water     | Connections |        | Weight Dimensions |     | mm) |     |
|-------|------|--------|-----------|-------------|--------|-------------------|-----|-----|-----|
| Pumps | (kW) | In (A) | temp (°C) | inlet       | outlet | (kg)              | Α   | В   | С   |
| JP5   | 0.48 | 3.4    | 0/55      | 1"M         | 1"M    | 8.5               | 306 | 364 | 240 |
| JP6   | 0.92 | 6.2    | 0/55      | 1"M         | 1"M    | 11.8              | 306 | 401 | 240 |