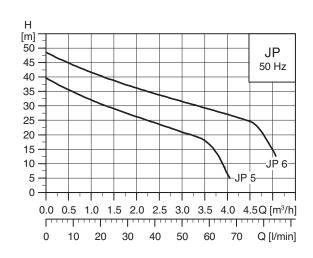

| 29 | 23 | 16 |  |
| JP6 L | 250/36             | 72                    | 65 | 57 | 48 |  |
| Jro L | 300/44             | 53                    | 45 | 37 | 31 |  |

As a guide 1 tap 👗 = 10 litres per minute • 1 sprinkler 🛣 = 15 litres per minute

# **TECHNICAL FEATURES**

|       | P2   | 1 ph   | Water     | Connections |        | Weight Dimensions |     | mm) |     |
|-------|------|--------|-----------|-------------|--------|-------------------|-----|-----|-----|
| Pumps | (kW) | In (A) | temp (°C) | inlet       | outlet | (kg)              | Α   | В   | С   |
| JP5   | 0.48 | 3.4    | 0/55      | 1"M         | 1"M    | 8.5               | 306 | 364 | 240 |
| JP6   | 0.92 | 6.2    | 0/55      | 1"M         | 1"M    | 11.8              | 306 | 401 | 240 |



JP5 MP & JP5/JP6



Performance based on zero suction lift

# **DIMENSIONS / INSTALLATION**



The JP pump can be fitted with a Presscontrol for automatic operation. Automatic start/stop of the pump when the tap is opened/closed and dry running protection.